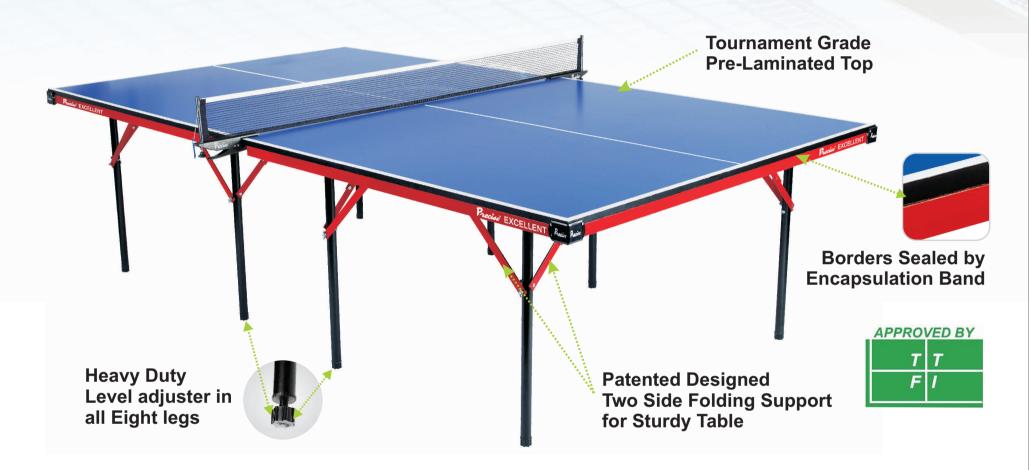

## Next Generation Advanced EXCELLENT Table Tennis Table with many UNIQUE Attractive Features

## PATENTED DESIGN

Unique Extra Top Supporters for Warp Proof & for Even Bounce

## Precise UNIQUE ATTRACTIVE FEATURES:

- 18mm Tournament Grade Pre-laminated Top.
- Approved by T. T. F. I.
- Latest Detachable Scratch Less PU Side Wheel.
- Level adjusters in all 8 Legs for True Playing Surface.
- Fitted with Corner Protection Pads.
- Product Design Patented No. 222243.
- Water & Scratch Resistant, Uniform & Consistent Bounce Top.
- Borders of Pre-laminated Board are sealed by Designed Encapsulation Bands.
- Corrosion/Scratch Resistant Powder Coated heavy duty Steel Frames & Legs.
- Additional Unique Top Supporter of Steel Angles for Warp Proof & Even Bounce.